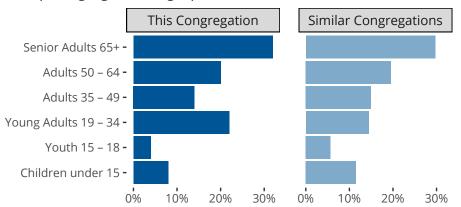

Ten Year Trends for the Congregation in Membership and Attendance



The dotted lines represent the average statistics of congregations with similar Confirmed Membership today.

# Comparing Age Demographics of Members



### Attendance and Annual Gains



Similar congregations are other LCMS congregations with similar Confirmed Membership to this congregation.

#### Statistical Profile for: Redeemer Lutheran Church of Manchester

Manchester, NJ | SELC District | Last Reporting Year: 2023

# Financial Comparison with Similar Size Congregations



The curve represents the distribution of congregations with similar Confirmed Membership. The solid blue line represents the value of this congregation's current statistic. The dashed gray line represents the average value among similar congregations.

### Statistical Comparison With District and Synod

| _                             | Value Percentile District Percentile Synod |     |     |                            | Value Percentile District Percentile Synod