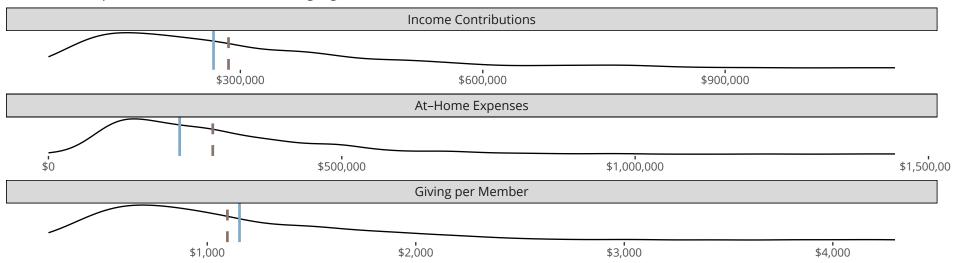

# Financial Comparison with Similar Size Congregations

The curve represents the distribution of congregations with similar Confirmed Membership. The solid blue line represents the value of this congregation's current statistic. The dashed gray line represents the average value among similar congregations.