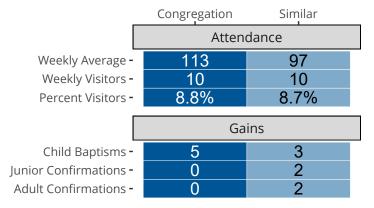

### Attendance and Annual Gains

Similar congregations are other LCMS congregations with similar Confirmed Membership to this congregation.