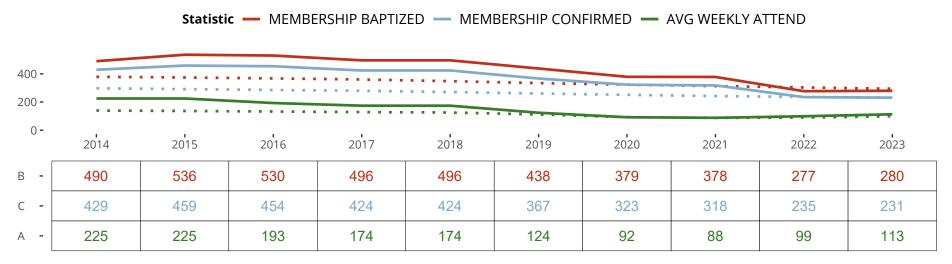

Ten Year Trends for the Congregation in Membership and Attendance

The dotted lines represent the average statistics of congregations with similar Confirmed Membership today.