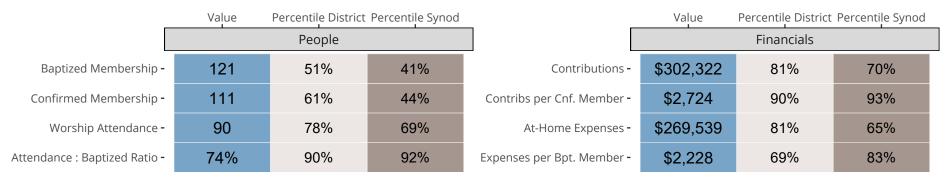

## Statistical Comparison With District and Synod

Percentile is the congregation's rank as a percentage of the whole (e.g. 50% would be the middle ranking and 99% would be the highest).

If any data on this report is missing, it most likely means the data was not reported for the given year.