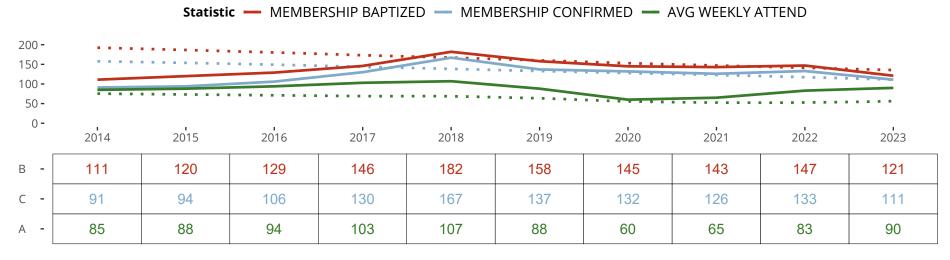

Statistical Profile for: Hope Viera Lutheran Church

MELBOURNE, FL | SELC District | Last Reporting Year: 2023

Ten Year Trends for the Congregation in Membership and Attendance

The dotted lines represent the average statistics of congregations with similar Confirmed Membership today.