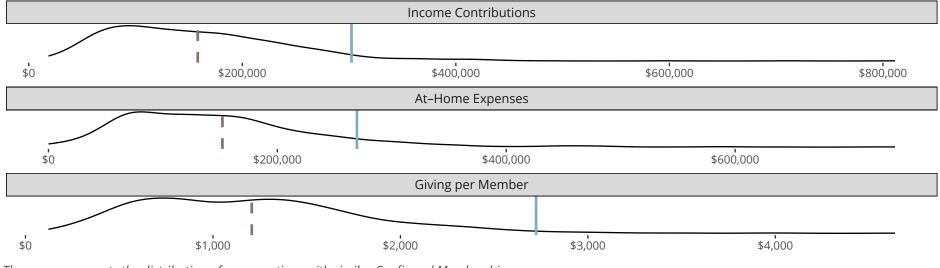

## Statistical Profile for: Hope Viera Lutheran Church

MELBOURNE, FL | SELC District | Last Reporting Year: 2023

The curve represents the distribution of congregations with similar Confirmed Membership. The solid blue line represents the value of this congregation's current statistic. The dashed gray line represents the average value among similar congregations.