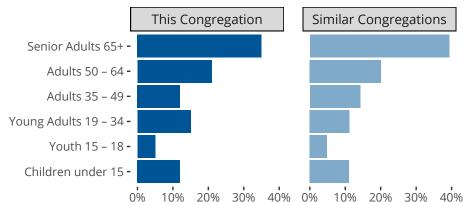

Statistical Profile for: Hope Viera Lutheran Church

MELBOURNE, FL | SELC District | Last Reporting Year: 2023



Ten Year Trends for the Congregation in Membership and Attendance

The dotted lines represent the average statistics of congregations with similar Confirmed Membership today.



## Comparing Age Demographics of Members

## Attendance and Annual Gains



## Statistical Profile for: Hope Viera Lutheran Church

MELBOURNE, FL | SELC District | Last Reporting Year: 2023





The curve represents the distribution of congregations with similar Confirmed Membership. The solid blue line represents the value of this congregation's current statistic. The dashed gray line represents the average value among similar congregations.

## Statistical Comparison With District and Synod



Percentile is the congregation's rank as a percentage of the whole (e.g. 50% would be the middle ranking and 99% would be the highest).

If any data on this report is missing, it most likely means the data was not reported for the given year.