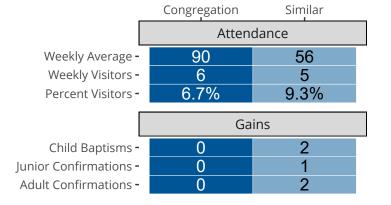

Statistical Profile for: Hope Viera Lutheran Church

MELBOURNE, FL | SELC District | Last Reporting Year: 2023



Ten Year Trends for the Congregation in Membership and Attendance

The dotted lines represent the average statistics of congregations with similar Confirmed Membership today.



## Comparing Age Demographics of Members

## Attendance and Annual Gains



## Statistical Profile for: Hope Viera Lutheran Church

MELBOURNE, FL | SELC District | Last Reporting Year: 2023





The curve represents the distribution of congregations with similar Confirmed Membership. The solid blue line represents the value of this congregation's current statistic. The dashed gray line represents the average value among similar congregations.

## Statistical Comparison With District and Synod



Percentile is the congregation's rank as a percentage of the whole (e.g. 50% would be the middle ranking and 99% would be the highest).

If any data on this report is missing, it most likely means the data was not reported for the given year.