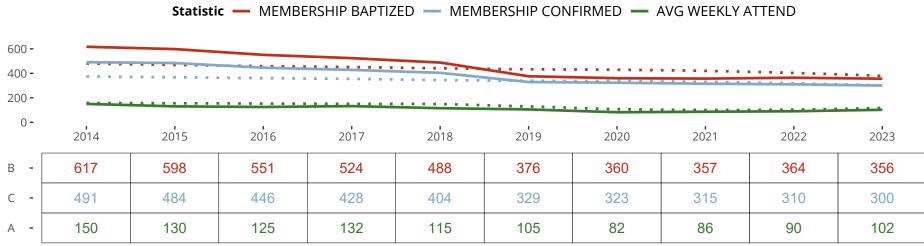

Ten Year Trends for the Congregation in Membership and Attendance

Similar congregations are other LCMS congregations with similar Confirmed Membership to this congregation.

#### Statistical Profile for: Saint John Lutheran Church

Cudahy, WI | SELC District | Last Reporting Year: 2023

The dotted lines represent the average statistics of congregations with similar Confirmed Membership today.