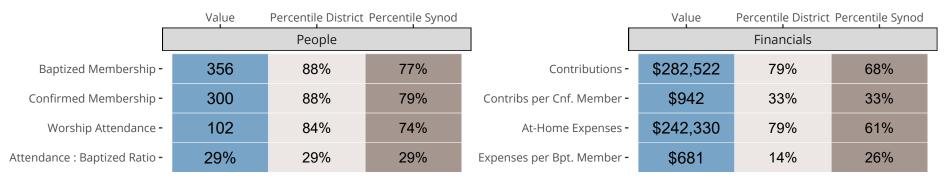

### Statistical Comparison With District and Synod

Percentile is the congregation's rank as a percentage of the whole (e.g. 50% would be the middle ranking and 99% would be the highest).

If any data on this report is missing, it most likely means the data was not reported for the given year.