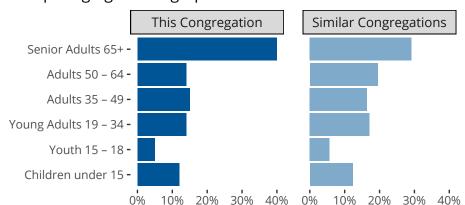

#### Statistical Profile for: Saint John Lutheran Church

Cudahy, WI | SELC District | Last Reporting Year: 2023



The dotted lines represent the average statistics of congregations with similar Confirmed Membership today.



## Comparing Age Demographics of Members

# Attendance and Annual Gains

| Congregation | Similar           |
|--------------|-------------------|
| Atten        | dance             |
| 102          | 115               |
| 3            | 10                |
| 2.9%         | 7.8%              |
| Gains        |                   |
| Ga           | ins               |
| Ga<br>2      | ins<br>4          |
|              | ins<br>4<br>3     |
|              | Atten<br>102<br>3 |

Ten Year Trends for the Congregation in Membership and Attendance

Similar congregations are other LCMS congregations with similar Confirmed Membership to this congregation.

### Statistical Profile for: Saint John Lutheran Church

Cudahy, WI | SELC District | Last Reporting Year: 2023





The solid blue line repre