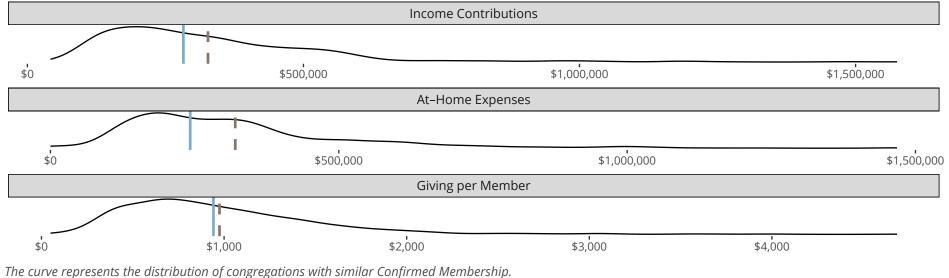

### Statistical Profile for: Saint John Lutheran Church

Cudahy, WI | SELC District | Last Reporting Year: 2023

The solid blue line represents the value of this congregation's current statistic.

The dashed gray line represents the average value among similar congregations.