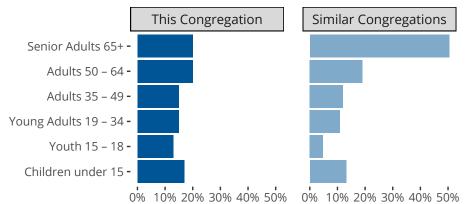

#### Statistical Profile for: Saint John Lutheran Church

Bound Brook, NJ | SELC District | Last Reporting Year: 2023



Ten Year Trends for the Congregation in Membership and Attendance

The dotted lines represent the average statistics of congregations with similar Confirmed Membership today.



## Comparing Age Demographics of Members

# Attendance and Annual Gains



Similar congregations are other LCMS congregations with similar Confirmed Membership to this congregation.

#### Statistical Profile for: Saint John Lutheran Church

Bound Brook, NJ | SELC District | Last Reporting Year: 2023





The curve represents the distribution of congregations with similar Confirmed Membership. The solid blue line represents the value of this congregation's current statistic. The dashed gray line represents the average value among similar congregations.

### Statistical Comparison With District and Synod



Percentile is the congregation's rank as a percentage of the whole (e.g. 50% would be the middle ranking and 99% would be the highest).

If any data on this report is missing, it most l