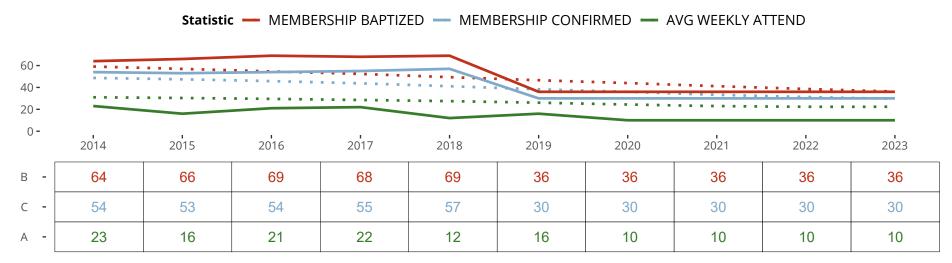

#### Statistical Profile for: Saint John Lutheran Church

Bound Brook, NJ | SELC District | Last Reporting Year: 2023

Ten Year Trends for the Congregation in Membership and Attendance

The dotted lines represent the average statistics of congregations with similar Confirmed Membership today.