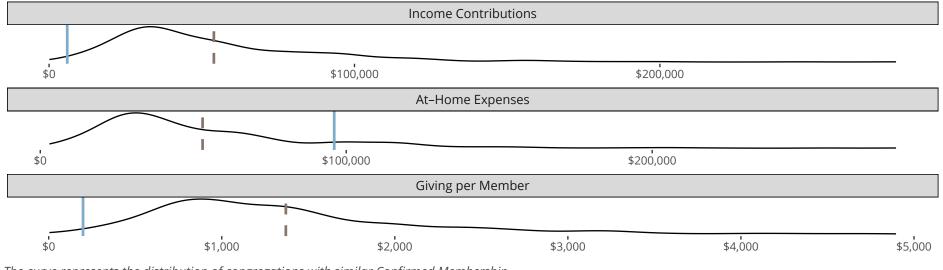

#### Statistical Profile for: Saint John Lutheran Church

Bound Brook, NJ | SELC District | Last Reporting Year: 2023

The curve represents the distribution of congregations with similar Confirmed Membership. The solid blue line represents the value of this congregation's current statistic. The dashed gray line represents the average value among similar congregations.