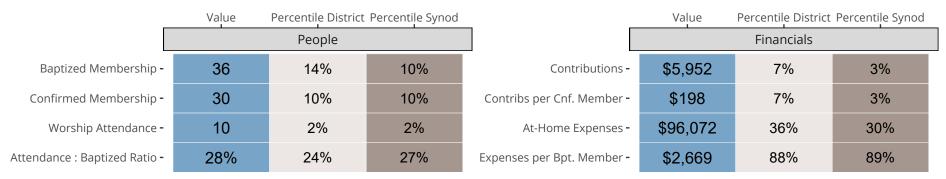

### Statistical Comparison With District and Synod

Percentile is the congregation's rank as a percentage of the whole (e.g. 50% would be the middle ranking and 99% would be the highest).

If any data on this report is missing, it most likely means the data was not reported for the given year.