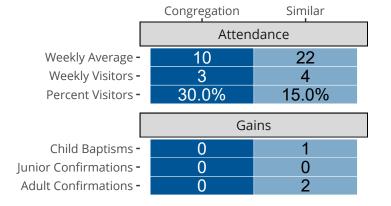

# Attendance and Annual Gains

Similar congregations are other LCMS congregations with similar Confirmed Membership to this congregation.