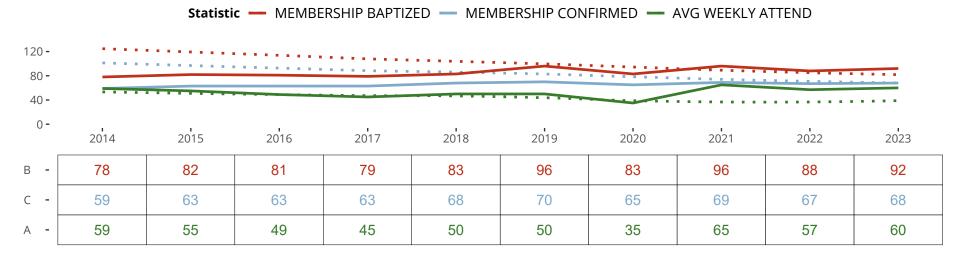

Vienna, VA | SELC District | Last Reporting Year: 2023

The dotted lines represent the average statistics of congregations with similar Confirmed Membership today.