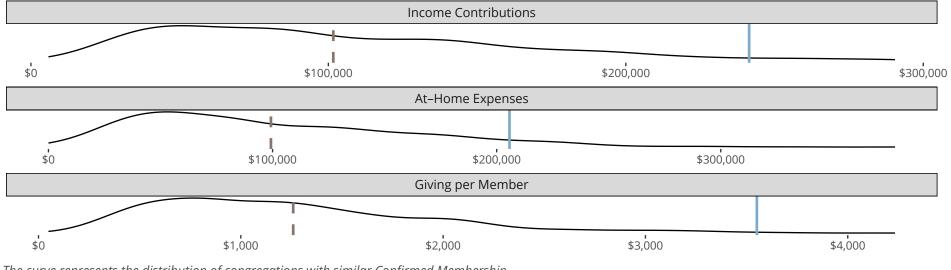

## Attendance and Annual Gains

Vienna, VA | SELC District | Last Reporting Year: 2023

The curve represents the distribution of congregations with similar Confirmed Membership. The solid blue line represents the value of this congregation's current statistic. The dashed gray line represents the average value among similar congregations.