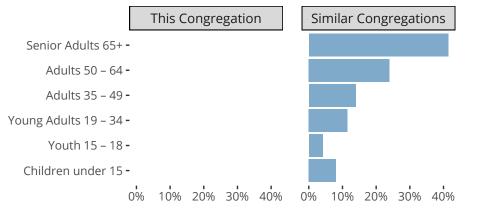

Vienna, VA | SELC District | Last Reporting Year: 2023





The dotted lines represent the average statistics of congregations with similar Confirmed Membership today.

## Comparing Age Demographics of Members



## Attendance and Annual Gains



Vienna, VA | SELC District | Last Reporting Year: 2023





The curve represents the distribution of congregations with similar Confirmed Membership. The solid blue line represents the value of this congregation's current statistic. The dashed gray line represents the average value among similar congregations.

## Statistical Comparison With District and Synod



Percentile is the congregation's rank as a percentage of the whole (e.g. 50% would be the middle ranking and 99% would be the highest).

If any data on this report is missing, it most likely means the data was not reported for the given year.