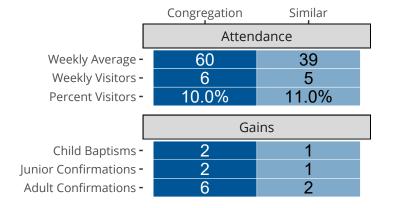

## Attendance and Annual Gains

Vienna, VA | SELC District | Last Reporting Year: 2023

The curve represents the distribution of congregations with similar Confirmed Membership. The solid blue line represents the value of this congregation's current statistic. The dashed gray line represents the average value among similar congregations.