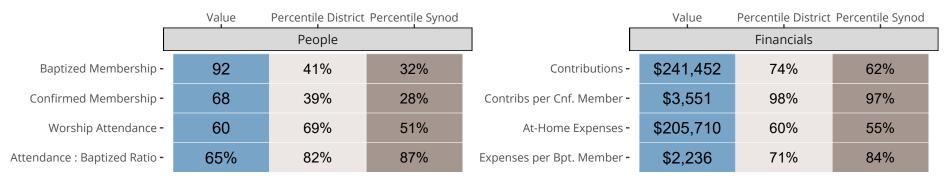

## Statistical Comparison With District and Synod

Percentile is the congregation's rank as a percentage of the whole (e.g. 50% would be the middle ranking and 99% would be the highest).

If any data on this report is missing, it most likely means the data was not reported for the given year.