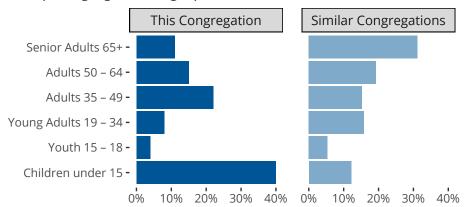

#### Statistical Profile for: Family Of Christ Lutheran Church

Tampa, FL | SELC District | Last Reporting Year: 2023

## Ten Year Trends for the Congregation in Membership and Attendance



The dotted lines represent the average statistics of congregations with similar Confirmed Membership today.

# Comparing Age Demographics of Members



## Attendance and Annual Gains



Similar congregations are other LCMS congregations with similar Confirmed Membership to this congregation.

### Statistical Profile for: Family Of Christ Lutheran Church

Tampa, FL | SELC District | Last Reporting Year: 2023

## Financial Comparison with Similar Size Congregations



The curve represents the distribution of congregations with similar Confirmed Membership. The solid blue line represents the value of this congregation's current statistic. The dashed gray line represents the average value among similar congregations.

## Statistical Comparison With District and Synod

| _                             | Value  | Value Percentile District Percentile Synod |     | _                          | Value      | Value Percentile District Percentile Sy