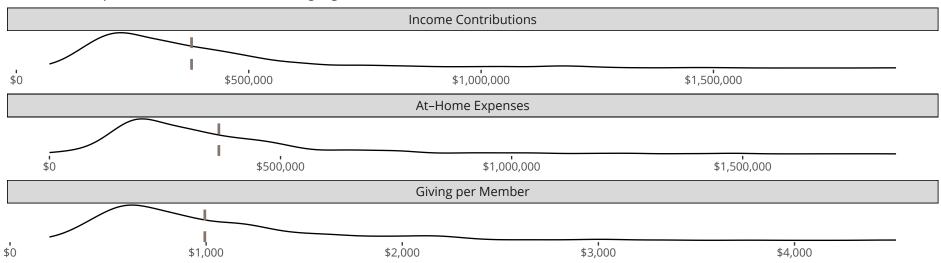

## Financial Comparison with Similar Size Congregations

The curve represents the distribution of congregations with similar Confirmed Membership. The solid blue line represents the value of this congregation's current statistic. The dashed gray line represents the average value among similar congregations.