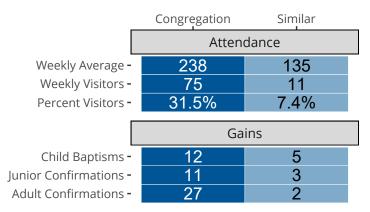

## Attendance and Annual Gains

Similar congregations are other LCMS congregations with similar Confirmed Membership to this congregation.