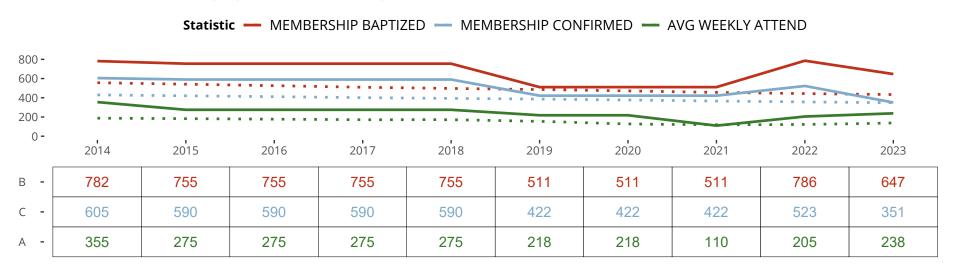

## Ten Year Trends for the Congregation in Membership and Attendance

The dotted lines represent the average statistics of congregations with similar Confirmed Membership today.