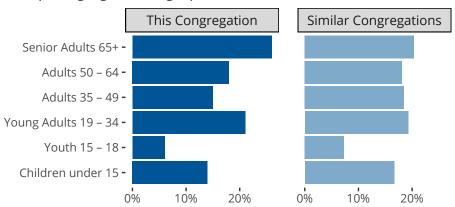

#### Statistical Profile for: Saint Lukes Lutheran Church

Oviedo, FL | SELC District | Last Reporting Year: 2024

### Ten Year Trends for the Congregation in Membership and Attendance



The dotted lines represent the average statistics of congregations with similar Confirmed Membership today.

# Comparing Age Demographics of Members



# Attendance and Annual Gains



Similar congregations are other LCMS congregations with similar Confirmed Membership to this congregation.

#### Statistical Profile for: Saint Lukes Lutheran Church

Oviedo, FL | SELC District | Last Reporting Year: 2024

#### Financial Comparison with Similar Size Congregations



The curve represents the distribution of congregations with similar Confirmed Membership. The solid blue line represents the value of this congregation's current statistic. The dashed gray line represents the average value among similar congregations.

# Statistical Comparison With District and Synod

| _                             | Value Percentile District Percentile Synod |     |     | _                          | Value Percentile District Percentile Synod |     |     |
|