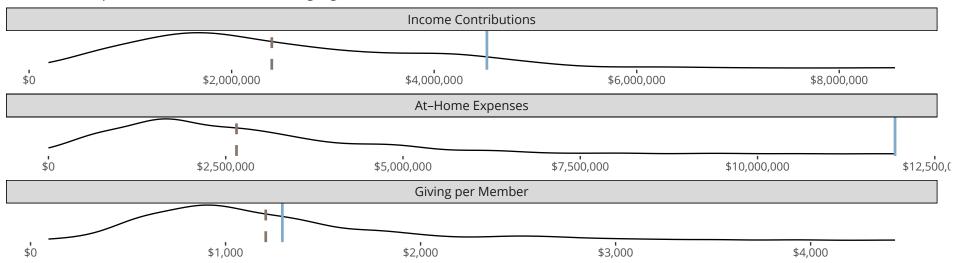

#### Financial Comparison with Similar Size Congregations

The curve represents the distribution of congregations with similar Confirmed Membership. The solid blue line represents the value of this congregation's current statistic. The dashed gray line represents the average value among similar congregations.