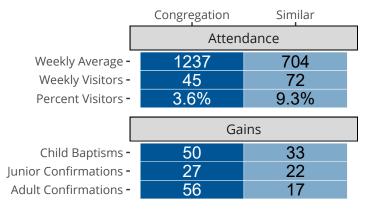

# Attendance and Annual Gains

Similar congregations are other LCMS congregations with similar Confirmed Membership to this congregation.