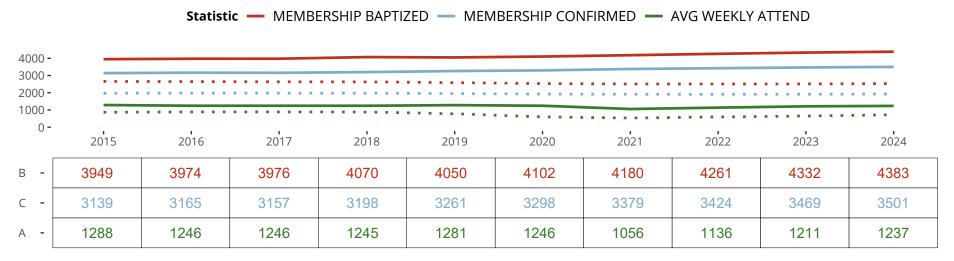

### Ten Year Trends for the Congregation in Membership and Attendance

The dotted lines represent the average statistics of congregations with similar Confirmed Membership today.